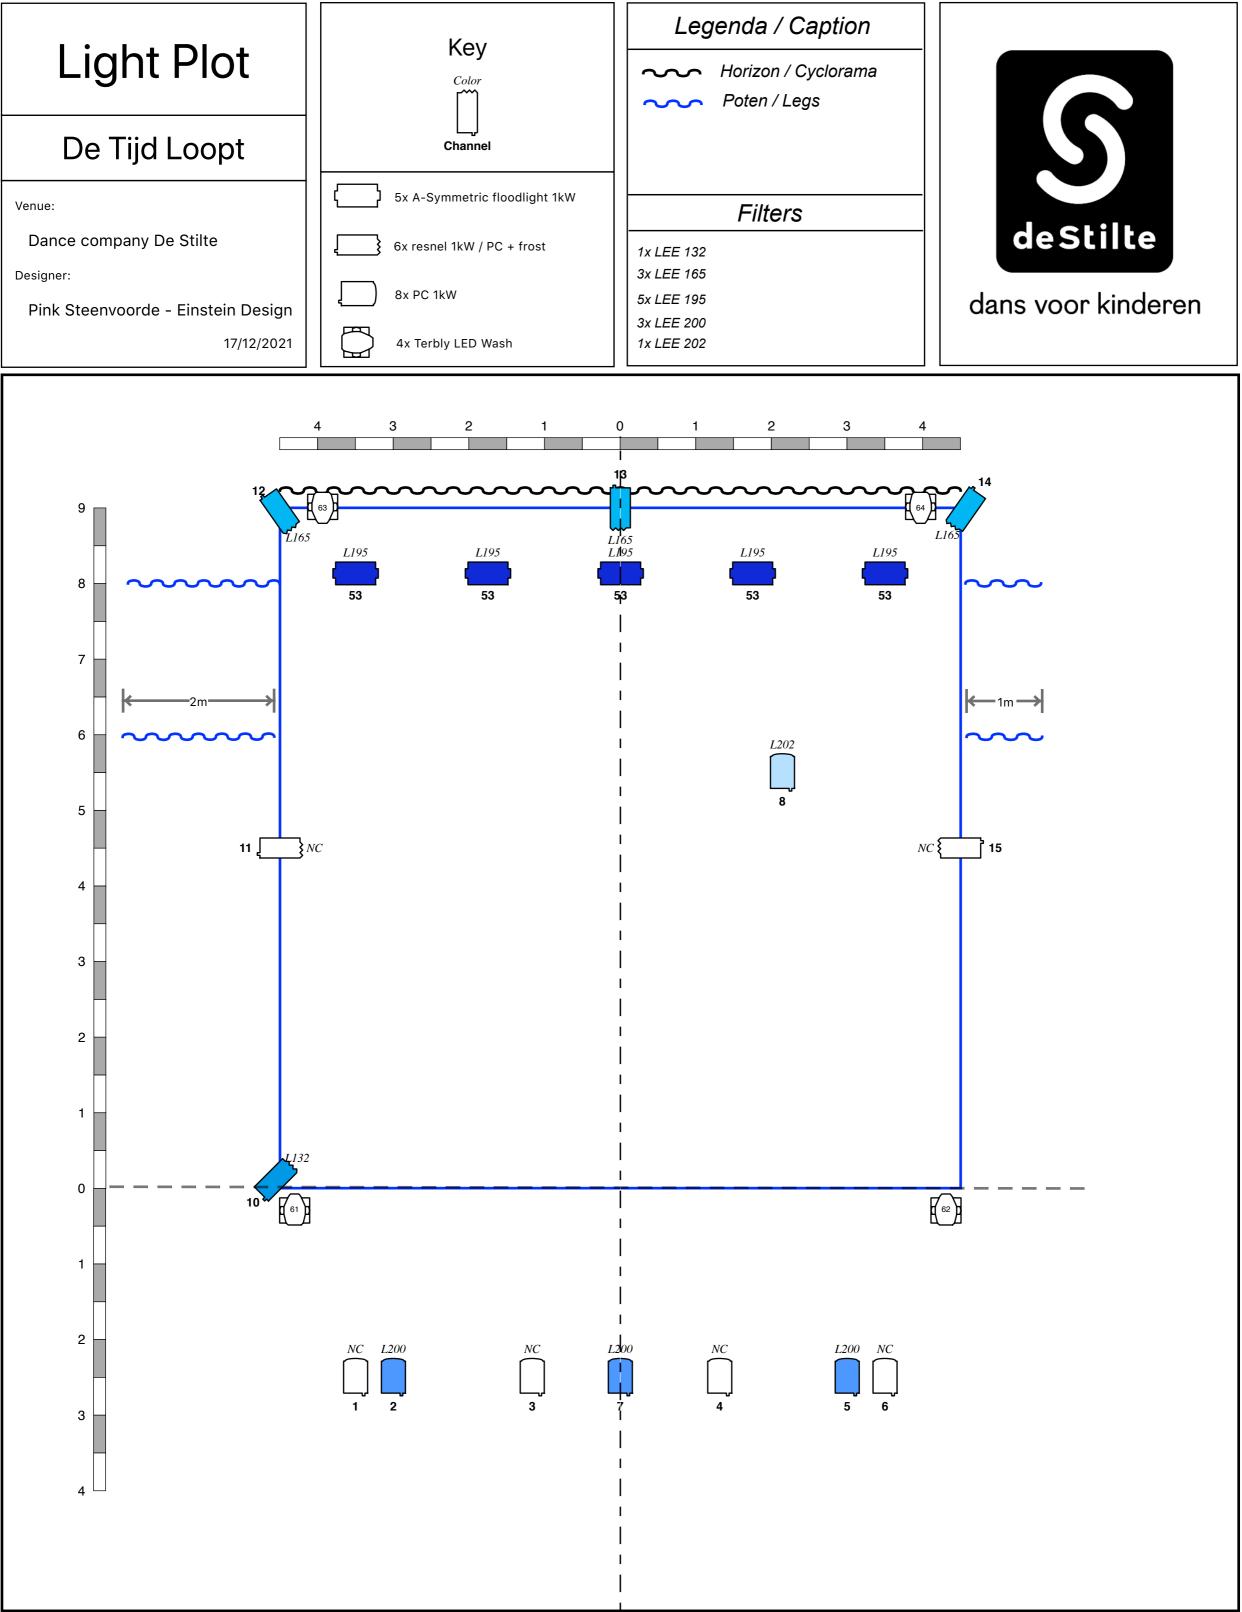

## Light

We would like to use the light kit, including cyclorama lights provided by the venue. We'll bring our own light board and moving lights.

Two of the moving lights will be hung upstage, the other two will be placed on the floor downstage.

#### Sound

We would like to use the sound system of the theatre, including the sound board and two monitors, left and right in the first wing. We'll bring a MacBook with a qlab file for the show.

#### Stage

We will use the masking of the venue, and will need wings on either side of the stage of at least 2 meters. We will use the white cyclorama of the venue.

We will bring our own blue vinyl marley floor of 9x9 meters, placed on top of the cleaned floor of the venue.